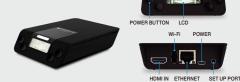

## LiveShell.2

The world's most cost effective HD live streaming device.

Compact and lightweight, LiveShell 2 is designed for budget-conscious users. Featuring a HDMI input and support for up to 720/30p HD live streaming.