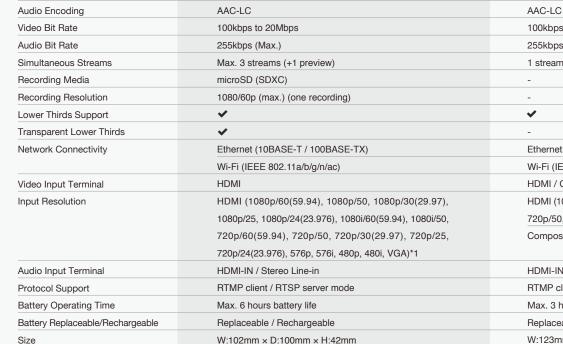

#### **USD 449**

720/30p

H.264

| 100kbps to 10Mbps                                  | 100kbps to 10Mbps            |
|----------------------------------------------------|------------------------------|
| 255kbps (Max.)                                     | 255kbps (Max.)               |
| 1 stream                                           | 1 stream                     |
| -                                                  | -                            |
| -                                                  | -                            |
| ✓                                                  | ✓                            |
| -                                                  | -                            |
| Ethernet (10BASE-T / 100BASE-TX)                   | Ethernet (10BASE-T / 100BA   |
| Wi-Fi (IEEE 802.11a/b/g/n/ac)*2                    | Wi-Fi (IEEE 802.11a/b/g/n/ac |
| HDMI / Composite                                   | HDMI                         |
| HDMI (1080i/60(59.94), 1080i/50, 720p/60(59.94),   | HDMI (1080p/30(29.97), 108   |
| 720p/50, 576p, 576i, 480p, 480i, VGA)*1            | 1080i/60(59.94), 1080i/50,   |
| Composite (NTSC/PAL)                               | 576p, 576i, 480p, 480i, VGA  |
|                                                    |                              |
| HDMI-IN / Stereo Line-in / Stereo microphone-in    | HDMI-IN                      |
| RTMP client / RTSP server mode                     | RTMP client / RTSP server m  |
| Max. 3 hours battery life                          | Max. 3.3 hours battery life  |
| Replaceable / Rechargeable                         | Unreplaceable / Rechargeable |
| W:123mm × D:90mm × H:26mm                          | W:78mm × D:113mm × H:26      |
| 300g (excluding battery), 350g (including battery) | 150g                         |
|                                                    |                              |