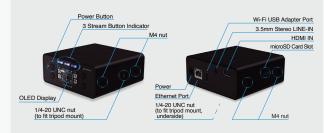

# LiveShell. X

PC-less live streaming and recording at up to 1080/60p.

LiveShell X is a premium innovative live broadcast streaming device with HDMI input encoding at up to 1080/60p in H.265 and microSD card recording support, all without a PC.