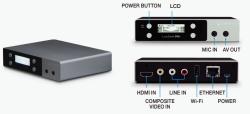

## LiveShell.PRO

Live HD streaming for professionals.

LiveShell PRO features HDMI and composite AV inputs for HD and SD live streaming. H.264 video at up to 10Mbps and 720/30p resolution is supported.